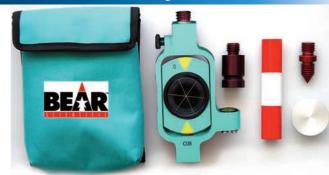

## CUB Mini Prism System

Includes: 38mm diameter (3" dia. Glass)

- Comes with point, 40mm reflective target, 5/8 x 11 adapter, barber pole, and carry bag with belt loop
- All parts anodized for long life
- O or -30mm offset
- Can be attached to prism poles or 1m anodized pole
- Adjustable 8' bubble

### Optional poles for the CUB system

- We give our customers maximum flexibility by offering with the CUB system a 1m aluminium anodised pole with female & male 5/8 x 11 threads **PLUS**
- Also included is a set of 2 x 600mm poles with hook and point for hanging the CUB system under a tripod
- The thin poles (red and white) slide through the middle of the CUB prism and are clamped into position with a locking knob
- Includes storage bag for the poles