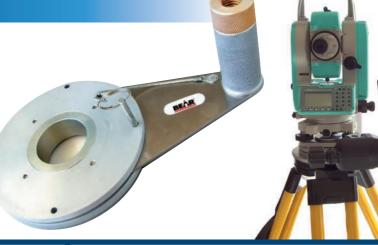

#### Data Collector Rotatable Mount

- This unit fits between the tripod head and base (tribrach) of a total station, theodolite or GPS
- A data collector (any brand) can attach via a mount to the vertical knurled part
- The data collector is then easily moveable through 360 degrees and can also be locked in place with the attached pin
- This allows you hands free efficient work
- Fits on 5/8 x 11 tripods