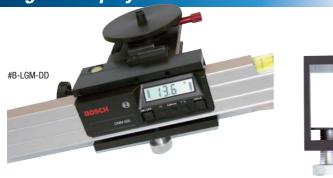

#### Digital Display Attachment

- For use with the Laser Grade Mount only
- This attachment simply screws onto the side of the laser grade mount and any brand digital angle finder can be inserted into the sleeve and clamped in place
- The laser can then be set at virtually any degree or % angle