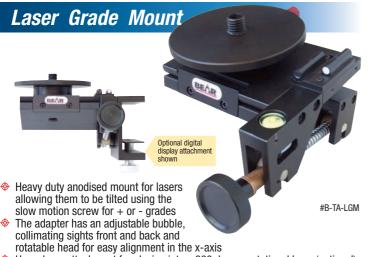

- Has a base attachment for placing into a 360 degree rotational base (optional) so the laser can be easily levelled while in manual grade mode
- Can be placed directly on flat tripod, has a female 5/8 x 11 in base

#### Digital Display Attachment

- For use with the Laser Grade Mount only
- This attachment simply screws onto the side of the laser grade mount and any brand digital angle finder can be inserted into the sleeve and clamped in place
- The laser can then be set at virtually any degree or % angle