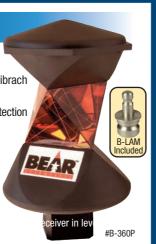

# 360 Degree Prism

- Range 1200 metres plus
- Mounts onto bayonet Leica style prism pole or tribrach adapter
- Armourised rubber housing top & bottom for protection
- Base adapter is bayonet style (Leica type)
- Can be fitted directly onto a Leica style bayonet
- Allows maximum flexibility for mounting on prism poles, tribrachs etc with a male B-LAM 5/8 x 11 included
- Includes protective carry bag