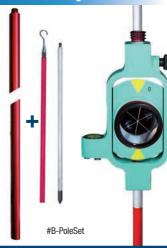

### Optional poles for the CUB system

- We give our customers maximum flexibility by offering with the CUB system a 1m aluminium anodised pole with female & male 5/8 x 11 threads **PLUS**
- Also included is a set of 2 x 600mm poles with hook and point for hanging the CUB system under a tripod
- The thin poles (red and white) slide through the middle of the CUB prism and are clamped into position with a locking knob
- Includes storage bag for the poles