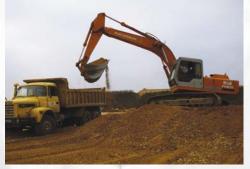

#### **MR240** Machine Receiver Ideal for Excavators

The machine Detector MR 240 helps you quickly and efficiently control the height of the excavator bucket using the laser beam of any current rotational laser.