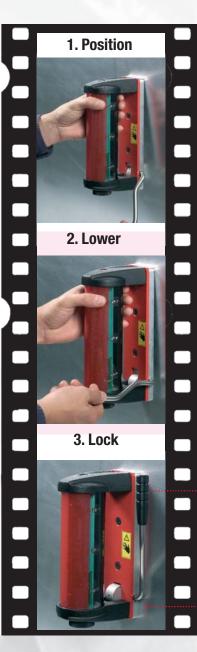

Its extremely strong magnet ensures a direct and secure fixture of the detector directly on the shovel arm. Only with the lever can the MR240 be easily released again.

50mm Reception Heigh