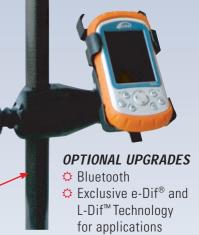

- Compatible with our exclusive L-Dif<sup>™</sup> technology for applications requiring accuracy under 20cm
- The status lights and menu system make the R100 series easy to monitor and configure

**PocketMax** Pocketmax utility (included)

The stability and maintenance-free design of the V100 replaces traditional gyrocompasses at a fraction of the cost.

Hand Held Data Recorders (pocket PC)

**OPTIONAL HARDWARE** 

Bluetooth Adapter up to 100m