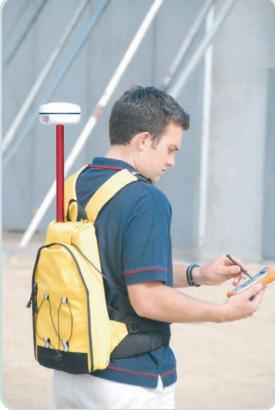

### BACK PACK R100 Receiver

- ✓ GPS & SBAS (WAAS, EGNOS, MSAS)
- or 🧹 GPS, SBAS & BEACON
- or < GPS, SBAS & OMNISTAR
- or < GPS, SBAS, BEACON & OmniSTAR

### The Back Pack package includes:

- R100 Antenna Back Pack
- 2 x Rechargeable Batteries
- Smart Charger Antenna Short Pole
- Waterproof Dustproof Carry Case for all items including a cut out for PDA

RTK\_L1\_open sky, L-Dif<sup>™</sup>, e-Dif<sup>®</sup>

#### R100 in Back Pack

 Total weight of Back Pack is 3.5kg includes R100 (Integrated DGPS Receiver) and Rechargeable Battery