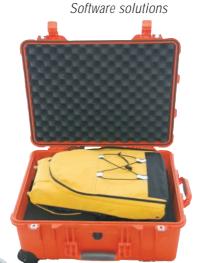

### The Back Pack package includes:

- R100 Antenna Back Pack
- 2 x Rechargeable Batteries
- Smart Charger Antenna Short Pole
- Waterproof Dustproof Carry Case for all items including a cut out for PDA

RTK\_L1\_open sky, L-Dif<sup>™</sup>, e-Dif<sup>®</sup>

#### R100 in Back Pack

 Total weight of Back Pack is 3.5kg includes R100 (Integrated DGPS Receiver) and Rechargeable Battery