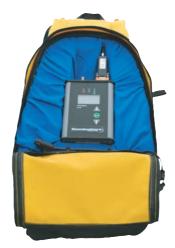

### BACK PACK R100 Receiver

- ✓ GPS & SBAS (WAAS, EGNOS, MSAS)
- or 🧹 GPS, SBAS & BEACON
- or < GPS, SBAS & OMNISTAR
- or < GPS, SBAS, BEACON & OmniSTAR

### The Back Pack package includes:

- R100 Antenna Back Pack
- 2 x Rechargeable Batteries
- Smart Charger Antenna Short Pole
- Waterproof Dustproof Carry Case for all items including a cut out for PDA

RTK\_L1\_open sky, L-Dif<sup>™</sup>, e-Dif<sup>®</sup>

#### R100 in Back Pack

 Total weight of Back Pack is 3.5kg includes R100 (Integrated DGPS Receiver) and Rechargeable Battery