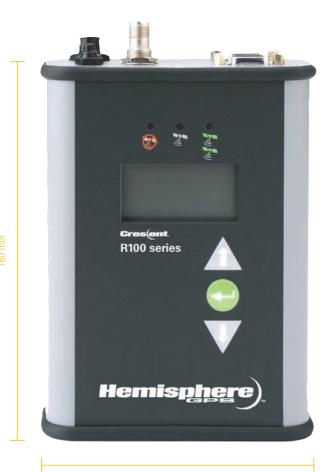

### **R100 SERIES DGPS RECEIVER**

## ON/OFF 3

### **KEY R100 SERIES ADVANTAGES**

- Feature-packed sub-60cm DGPS Positioning
- Differential options including SBAS (WAAS, EGNOS, etc.), Radio Beacon, OmniSTAR.
- Exclusive e-Dif® option where other differential correction signals are not practical
- COAST™ technology maintains accurate solutions for 40 minutes or more after loss of differental signal
- Fast output rates of up to 20 times per second provide the best guidance and machine control

- Compatible with our exclusive L-Dif<sup>™</sup> technology for applications requiring accuracy under 20cm
- The status lights and menu system make the R100 series easy to monitor and configure

**PocketMax** Pocketmax utility (included)